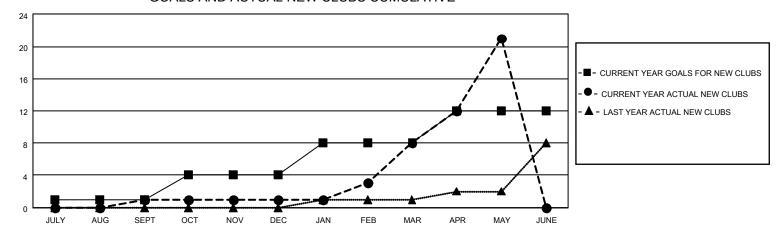

#### GOALS AND ACTUAL NEW CLUBS CUMULATIVE

## District 301D2

| Clubs RESULTS FOR 2021-2022 |   |    |   | Members RESULTS FOR 2021-2022 |    |     |    |
|-----------------------------|---|----|---|-------------------------------|----|-----|----|
|                             |   |    |   |                               |    |     |    |
| JULY/AUG/SEPT               | 1 | 1  | 0 | JULY/AUG/SEPT                 | 10 | 108 | 25 |
| OCT/NOV/DEC                 | 3 | 0  | 1 | OCT/NOV/DEC                   | 10 | 45  | 51 |
| JAN/FEB/MAR                 | 4 | 7  | 0 | JAN/FEB/MAR                   | 30 | 627 | 9  |
| APR/MAY/JUNE                | 4 | 13 | 0 | APR/MAY/JUNE                  | 20 | 295 | 11 |