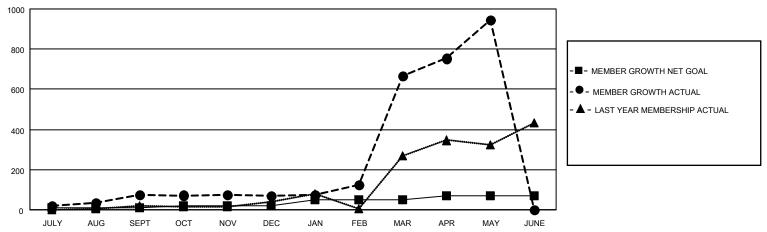

#### GOALS AND ACTUAL MEMBERS CUMULATIVE

| DROPPED CLUBS: 1 |     | 62 CLUBS OF 76 ADDED 1 OR<br>MORE NEW MEMBERS | GENDER DISTRIBUTION                 |                                  |  |
|------------------|-----|-----------------------------------------------|-------------------------------------|----------------------------------|--|
|                  |     | INORE NEW MEMBERS                             | MALE<br>FEMALE                      | 1,411 (43.86%)<br>1,803 (56.05%) |  |
| DROPPED MEMBERS  |     |                                               | NON BINARY 0 PREFER NOT TO ANSWER 3 |                                  |  |
| DECEASED         | 15  |                                               | THE EKNOT TO ANOWER                 | 3 (0.09%)                        |  |
| CLUB CANCELLED   | 13  | CLICK HERE FOR CUMULATIVE                     | TOTAL FAMILY UNIT MEMBERS           | 1,283                            |  |
| OTHER            | 82  | MEMBERSHIP DATA                               |                                     |                                  |  |
| TOTAL            | 110 |                                               | FAMILY MEMBERS PAYING HALF DUES 861 |                                  |  |
|                  |     |                                               |                                     |                                  |  |

## District 301D2

| Clubs RESULTS FOR 2021-2022 |   |    |   | Members RESULTS FOR 2021-2022 |    |     |    |
|-----------------------------|---|----|---|-------------------------------|----|-----|----|
|                             |   |    |   |                               |    |     |    |
| JULY/AUG/SEPT               | 1 | 1  | 0 | JULY/AUG/SEPT                 | 10 | 108 | 25 |
| OCT/NOV/DEC                 | 3 | 0  | 1 | OCT/NOV/DEC                   | 10 | 45  | 51 |
| JAN/FEB/MAR                 | 4 | 7  | 0 | JAN/FEB/MAR                   | 30 | 627 | 9  |
| APR/MAY/JUNE                | 4 | 13 | 0 | APR/MAY/JUNE                  | 20 | 295 | 11 |